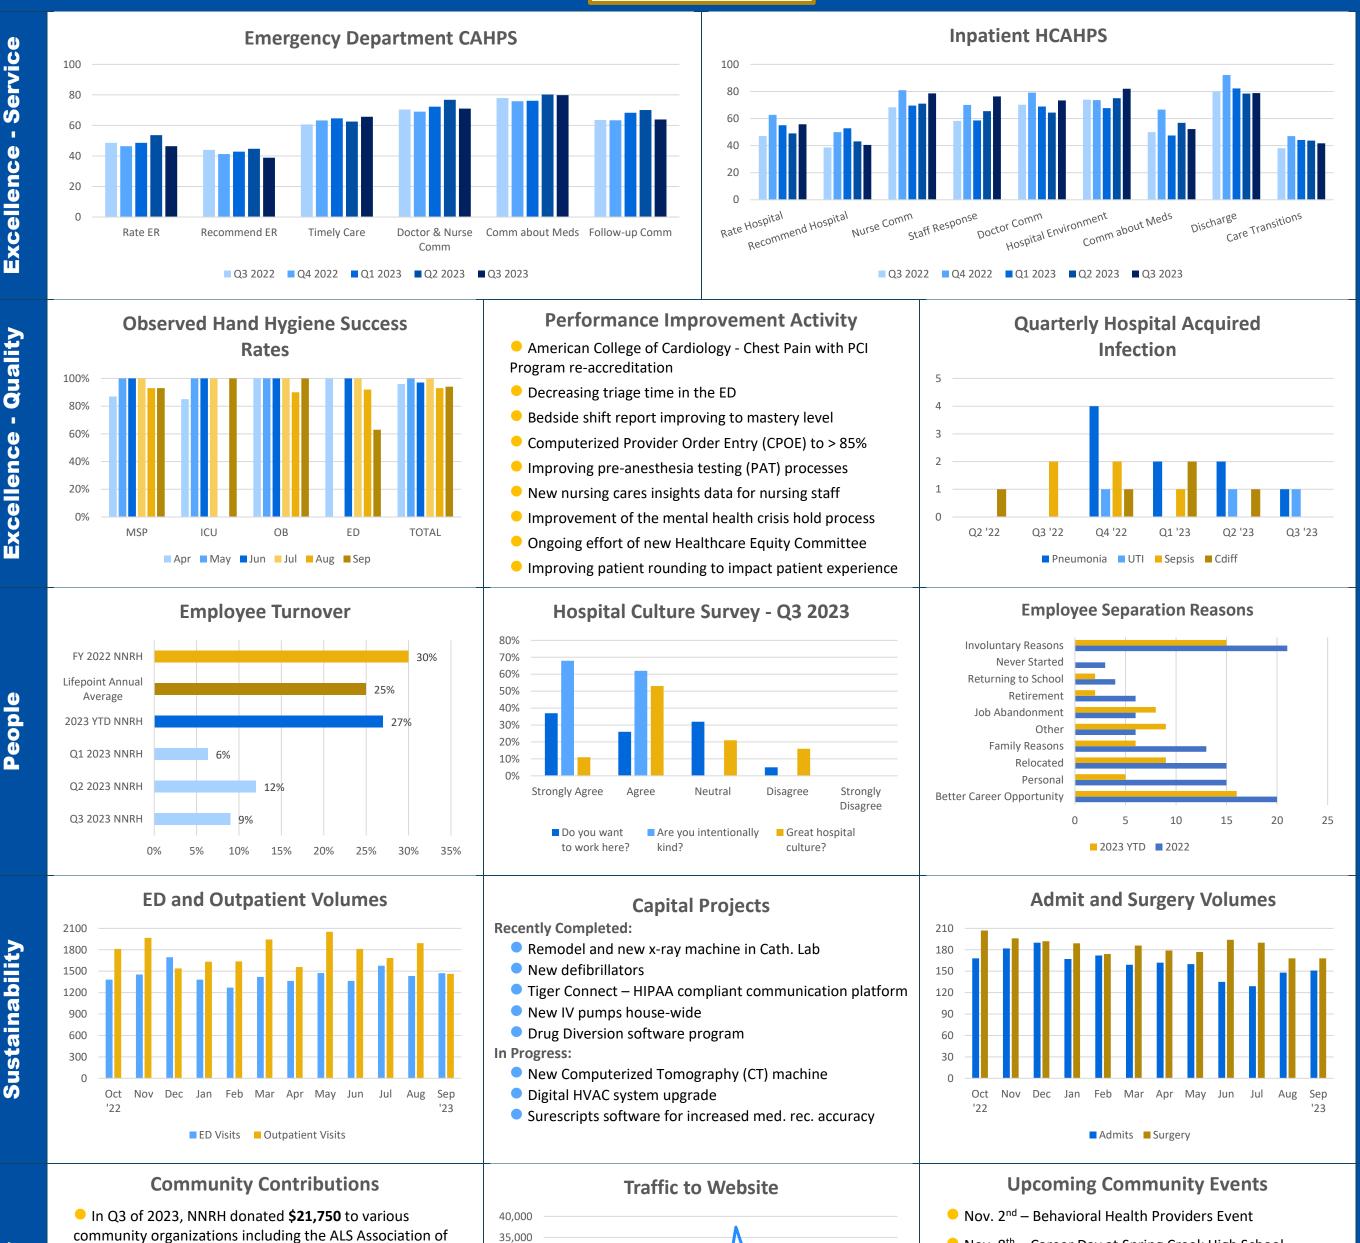

In 2022, NNRH totaled \$20,369,193 in charity care and

In 2022, NNRH contributed \$332,219 to community

benefit programs such as community health services, tuition reimbursement, physician recruitment, and professional

Community

athletics.

development.

Do the **Right Thing** 

35,000

30,000

25,000

20,000

15,000

10,000 5,000

> **Embrace Individuality**

**Act with Kindness**  Make a Difference **Together** 

Nov. 8<sup>th</sup> – Career Day at Spring Creek High School

Nov. 29<sup>th</sup> – Festival of Trees

Dec. 2<sup>nd</sup> – Sensory Sensitive Santa

Mar. 9<sup>th</sup> – Health & Fitness Fair